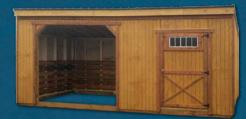

#### **SIDE LOFTED BARN**

T1-11 PRESSURE TREATED SIDING Shown with extra options including two 2ft x 3ft windows.

Refer to the Standard Buildings table in the Price Guide to see available sizes. Scan the QR code or visit

#### **SIDE UTILITY SHED**

T1-11 PRESSURE TREATED SIDING Shown with extra options including two 2ft x 3ft windows.

**T1-11 PRESSURE TREATED SIDING** 

MAHOGANY URETHANE & BARN WHITE TRIM PAINT ON LP SMART PANEL SIDING