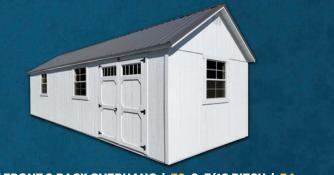

### **EXTERIOR ADD-ONS**

6" FRONT & BACK OVERHANG | E3 & 7/12 PITCH | E4

EXTRA PORCH POST | E1 & PORCH RAILING | E2