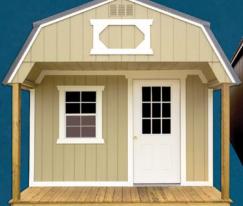

### **LOFTED BARNS**

### ENGINEER certified

With up to 8ft of loft included in the price, the Lofted Barn is ideal for customers needing to maximize their available storage space. The gambrel (barn-style) roof provides a traditional appearance and increases the total loft space. Add a package from pages 7-8 to your Lofted Barn to suit your specific needs.

10ft x 20ft Lofted Barn Black Metal Roof Gray Shadow Paint and Barn White Trim Paint on LP Smart Panel Siding Shown with extra options: two 10" x 29" windows in Double Barn Doors, one 2ft x 3ft Window & a Loft Window.

### **KEY FEATURES**

- Iconic barn-style roof
- 6ft 3in standard inside wall height
- 7ft (81in inside) available
- Up to 8ft of loft included FREE (No price credit for subtracting loft)
- 8ft wide buildings come with a single barn door
- 10ft and wider come with double barn doors (excluding packages)