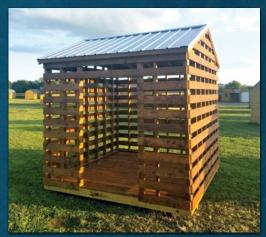

### Animal Shelters & Wood Drying Sheds

Our Animal Shelters have a 4x6 pressure treated perimeter base to make it deliverable by our drivers yet resist rotting from ground moisture. It's possible to add stalls, separators and even a tack room depending on the size.

> 12ft x 40ft Animal Shelter Hunter Green Metal Roof T1-11 Pressure Treated Siding Shown with additional stalls

### **KEY FEATURES**

- 4in x 6in Pressure Treated perimeter base
- 1 1/4in Pressure Treated Kick Boards approximately 4ft high, spaced 1.5in apart
- Standard stall opening is 8ft wide
- One stall is standard per 12ft of length
- (10ft x 12ft = 1 stall, 10ft x 20ft = 1 stall, 10ft x 24ft = 2 stalls). Tack room is not included
  Additional stalls (includes opening and divider) can be added for an additional cost (optional) See Price Guide
- Buildings will be set directly on ground with no blocking. Ground must be suitable for application prior to delivery