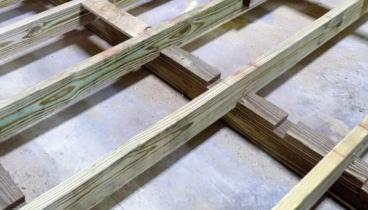

### 4x6" TREATED & NOTCHED SKIDS

Our 4in x 6in pressure treaded skids are notched at 12in and 16in on centre to ensure consistent floor joist spacing. Pressure treated skids resist rot. Recessing and toenailing the joists into the notched skids locks them into place and ensures the shed can be loaded, unloaded and moved repeatedly, without any warping.

### **Floor Joist Options**

- 16in on centre pressure treated floor joists standard
- 12in on centre pressure treated floor joists optional (standard on garages)
- 2x4 Pressure treated floor joists standard
- 2x6 Pressure treated floor joists optional (standard on 14ft wide and above)