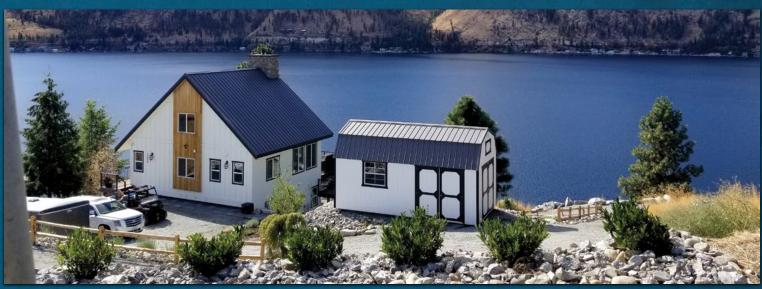

#### **SIDE LOFTED BARN**

T1-11 PRESSURE TREATED SIDING Shown with extra options including two 2ft x 3ft windows.

Refer to the Standard Buildings table in the Price Guide to see available sizes. Scan the QR code or visit