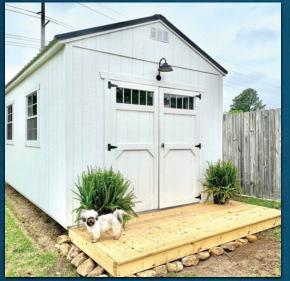

### **Idea Gallery**

UTILITY SIDE PORCH PACKAGE / BURNISHED SLATE METAL ROOF GAP GRAY PAINT & BARN WHITE TRIM PAINT ON LP SMART PANEL SIDING

SHED DORMER PACKAGE / BUILD ON SITE BLACK SHINGLE ROOF / UNPAINTED LP SMART PANEL SIDING Shown with extra options including two 2ft x 3ft Windows with Shutter Trim, Double & Single Barn Doors with Windows & 6in Front & Back Overhang.

UTILITY SHED / BLACK METAL ROOF BARN WHITE PAINT ON LP SMART PANEL SIDING Shown with extra options including two 2ft x 3ft Windows, & Double Barn Doors with Windows.

LOFTED GARAGE PACKAGE / BURNISHED SLATE METAL ROOF BEIGE PAINT & CLAY TRIM PAINT ON LP SMART PANEL SIDING Shown with extra options including Double Barn Doors with windows, 9 Lite House-style Door, two 2ft x 3ft Windows with Shutter Trim & Loft Window with Shutter Trim.

SIDE UTILITY SHED / BLACK METAL ROOF GAP GRAY PAINT & BARN WHITE TRIM PAINT ON LP SMART PANEL SIDING Shows customer supplied shutters.

DELUXE LOFTED PLAYHOUSE PACKAGE RUSTIC RED METAL ROOF T1-11 PRESSURE TREATED SIDING

LOFTED PLAYHOUSE PACKAGE / BURNISHED SLATE METAL ROOF BARN WHITE PAINT ON LP SMART PANEL SIDING Shown with extra options including two 3ft x 3ft Windows.

SHED DORMER PACKAGE / BURNISHED SLATE METAL ROOF MAHOGANY URETHANE & BROWN TRIM PAINT ON LP SMART PANEL SIDING Shown with extra options including two 2ft x 3ft Windows with Shutter Trim & Double Barn Doors with Windows.

LOFTED BARN / CHARCOAL METAL ROOF BARN WHITE PAINT & BLACK TRIM PAINT ON LP SMART PANEL SIDING Shown with extra options including one extra Double Barn Door & one 3ft x 3ft Window.

SIDE LOFTED BARN / BLACK METAL ROOF GRAY SHADOW PAINT & BARN WHITE TRIM PAINT ON LP SMART PANEL SIDING Shown with extra options including two 2ft x 3ft Windows.