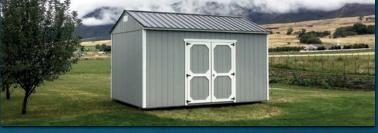

### STUDIO SHEDS

With a lean-to roof style, the Studio Shed can be placed with its back against a tree line or a property boundary as a way to integrate the structure in the landscape. The high front can include horizontal windows to let in natural light.

> ENGINEER certified

#### 10ft x 10ft Studio Shed Black Metal Roof Gray Shadow Paint with Barn White Trim Paint on LP Smart Panel Siding Shown with extra options: (2) 10" x 29" windows in Double Barn Doors

### **KEY FEATURES**

- Single slope roof style
- Rear Wall Height: 75in 76.5in (depending on siding chosen)
- Front Wall Height: Minimum 100in (increases with shed width)
- Roof Pitch: 3/12

FRAMING SPECS VARY BY LOCAL BUILDING REQUIREMENTS