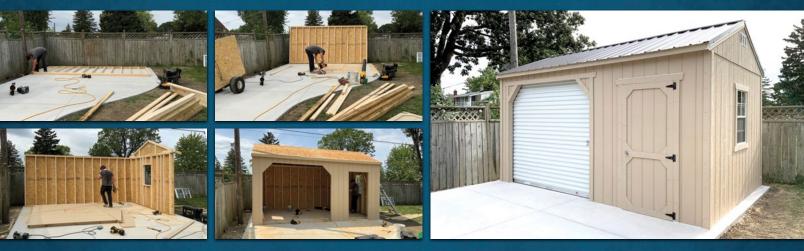

### **BUILD ON SITE**

#### LEAD TIMES VARY BY LOCATION. NOT AVAILABLE IN ALL AREAS

Old Hickory Buildings of Canada offers a build-on-site program for those situations where delivery is not an option or a customer wants a customized solution. See your dealer for more information. Old Hickory Buildings of Canada cannot paint, urethane or water seal on-site buildings. Paint/Urethane/Water Sealer not included in price.