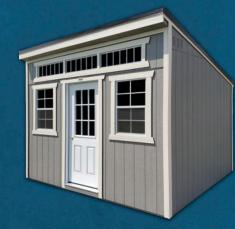

### **UTILITY SHEDS**

The gable style roof of the Utility Shed provides the option for increased wall height, making it feel more spacious on the inside and leaving room on the walls for taller storage shelves, long garden tools, or ladders. Add a package from pages 7-8 to your Utility Shed to suit your specific needs.

10ft x 14ft Utility Shed Brown Metal Roof Navajo Paint and Barn White Trim Paint on LP Smart Panel Siding Shown with extra options: one 2ft x 3ft Window with Shutter Trim, two 10" x 29" windows in Double Barn Doors and 8ft Tall Walls

### **KEY FEATURES**

6ft 3in standard inside wall height
7ft (81in inside) or 8ft (92in inside) available
8ft wide buildings come with a single barn door
10ft and wider come with double barn doors (excluding packages)