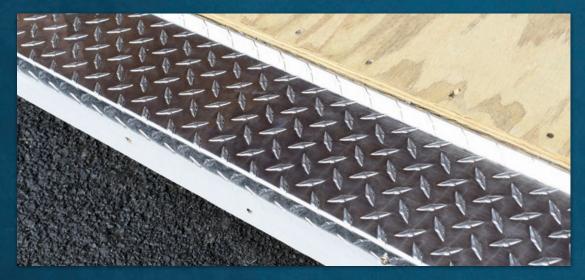

#### DIAMOND-PLATE DOOR THRESHOLD

The diamond-plate door threshold cap creates a solid step that can handle constant abuse from foot traffic and equipment wheels. It prevents wear and tear on the exposed edges of the floor decking at the entrance of the shed...ensuring years of use without cracking, splintering or delaminating.