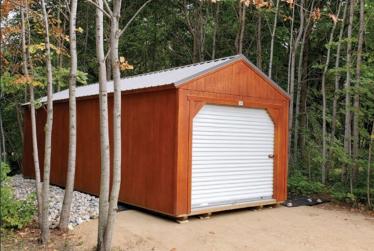

### GARAGE

A rollup garage door can be the ideal add-on for easy-access storage. Recessed diamond plate door threshold helps prevent water from getting into the building during normal precipitation.

#### Included:

- Garage Door (8ft or 9ft see price guide)
- Solid walk-in house door
- One 2ft x 3ft single-pane window
- 12in on center floor joists for heavier loads
- Utility style Garage package has 8ft walls

**T1-11 PRESSURE TREATED SIDING** 

Refer to the Add-On Packages in the Price Guide to see options and prices. Scan the QR code or visit oldhickorybuildings.ca/priceguide to view the Price Guide online.