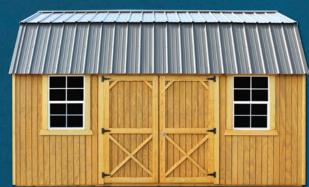

### **LOFTED BARNS**

### ENGINEER certified

With up to 8ft of loft included in the price, the Lofted Barn is ideal for customers needing to maximize their available storage space. The gambrel (barn-style) roof provides a traditional appearance and increases the total loft space. Add a package from pages 7-8 to your Lofted Barn to suit your specific needs.

10ft x 20ft Lofted Barn Black Metal Roof Gray Shadow Paint and Barn White Trim Paint on LP Smart Panel Siding Shown with extra options: two 10" x 29" windows in Double Barn Doors, one 2ft x 3ft Window & a Loft Window.

### **KEY FEATURES**

- Iconic barn-style roof
- 6ft 3in standard inside wall height
- 7ft (81in inside) available
- Up to 8ft of loft included FREE (No price credit for subtracting loft)
- 8ft wide buildings come with a single barn door
- 10ft and wider come with double barn doors (excluding packages)