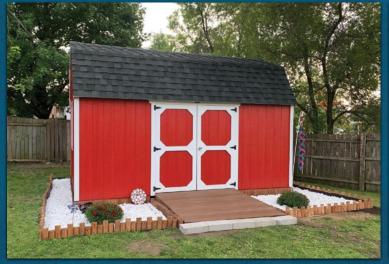

strength & stiffness for a flatter, more stable floor
- Free of knots and patches with a thermally fused face
- Advanced resins are moisture resistant
- Choose this if you want a seamless floor with a virtually flawless appearance

#### **UPGRADE:**

3/4in Tongue and Groove, Engineered Panels (See Price Guide)



Standard floor designed for 300 lbs. POINT LOAD spread evenly over an area no less than 5 inches by 5 inches. Additional options are available. See dealer/website for more heavy duty options.

### **Floor Joist Options**

- 16in on centre pressure treated floor joists standard
- 12in on centre pressure treated floor joists optional (standard on garages)
- 2x4 Pressure treated floor joists standard
- 2x6 Pressure treated floor joists optional (standard on 14ft wide and above)







SIDE LOFTED BARN / BLACK SHINGLE ROOF SCARLET RED PAINT & BARN WHITE TRIM PAINT ON LP SMART PANEL SIDING



UTILITY GARAGE PACKAGE / PEWTER GRAY METAL ROOF MAHOGANY URETHANE ON LP SMART PANEL SIDING



### **PROTECTIVE BARRIERS**



See Price Guide for all available protective barrier and insulation options.



Scan the QR code or visit oldhickorybuildings.ca/priceguide to view the Price Guide online.

### **UTILITY SHED WALL HEIGHT**







8' WALLS | H2 (UTILITIES ONLY)

Walls taller than 6ft 3in on Lofted Sheds or taller than 8ft on Utility sheds requires build on site.

#### **INTERIOR ADD-ONS**



### **EXTERIOR ADD-ONS**



6" FRONT & BACK OVERHANG | E3 & 7/12 PITCH | E4



EXTRA PORCH POST | E1 & PORCH RAILING | E2

#### **FRAMING OPTIONS**



16" ON CENTER TRUSSES (PAINTED ONLY)