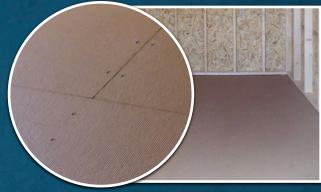

### 5/8" ENGINEERED TONGUE & GROOVE

- 5/8in Tongue and Groove, Engineered Panels
- Exceptional strength & stiffness for a flatter, more stable floor
- Free of knots and patches with a thermally fused face
- Advanced resins are moisture resistant
- Choose this if you want a seamless floor with a virtually flawless appearance

#### **UPGRADE:**

3/4in Tongue and Groove, Engineered Panels (See Price Guide)

Standard floor designed for 300 lbs. POINT LOAD spread evenly over an area no less than 5 inches by 5 inches. Additional options are available. See dealer/website for more heavy duty options.