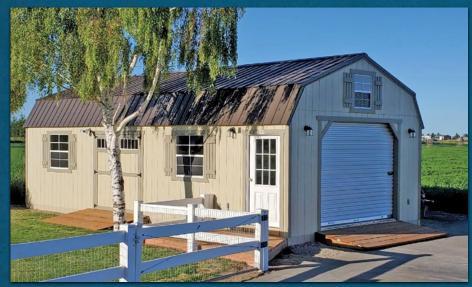

10ft x 20ft Lofted Barn Black Metal Roof Gray Shadow Paint and Barn White Trim Paint on LP Smart Panel Siding Shown with extra options: two 10" x 29" windows in Double Barn Doors, one 2ft x 3ft Window & a Loft Window.

### **KEY FEATURES**

- Iconic barn-style roof
- 6ft 3in standard inside wall height
- 7ft (81in inside) available
- Up to 8ft of loft included FREE (No price credit for subtracting loft)
- 8ft wide buildings come with a single barn door
- 10ft and wider come with double barn doors (excluding packages)

FRAMING SPECS VARY BY LOCAL BUILDING REQUIREMENTS

MAHOGANY URETHANE & NAVAJO TRIM PAINT ON SMART PANEL SIDING