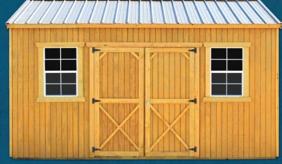

### **UTILITY SHEDS**

The gable style roof of the Utility Shed provides the option for increased wall height, making it feel more spacious on the inside and leaving room on the walls for taller storage shelves, long garden tools, or ladders. Add a package from pages 7-8 to your Utility Shed to suit your specific needs.

10ft x 14ft Utility Shed Brown Metal Roof Navajo Paint and Barn White Trim Paint on LP Smart Panel Siding Shown with extra options: one 2ft x 3ft Window with Shutter Trim, two 10" x 29" windows in Double Barn Doors and 8ft Tall Walls

### **KEY FEATURES**

6ft 3in standard inside wall height
7ft (81in inside) or 8ft (92in inside) available
8ft wide buildings come with a single barn door
10ft and wider come with double barn doors (excluding packages)