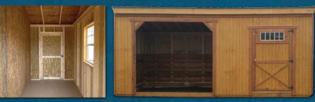

#### **SIDE LOFTED BARN**

T1-11 PRESSURE TREATED SIDING Shown with extra options including two 2ft x 3ft windows.

Refer to the Standard Buildings table in the Price Guide to see available sizes. Scan the QR code or visit

#### **SIDE UTILITY SHED**

T1-11 PRESSURE TREATED SIDING Shown with extra options including two 2ft x 3ft windows.

**T1-11 PRESSURE TREATED SIDING** 

MAHOGANY URETHANE & BARN WHITE TRIM PAINT ON LP SMART PANEL SIDING