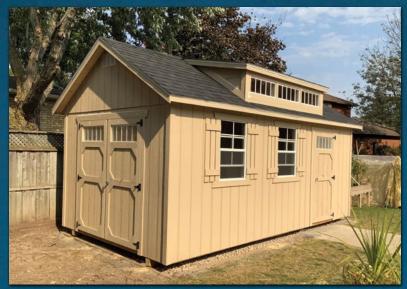

#### **SHED DORMER**

The Shed Dormer adds substantial daylight into your shed, making the inside feel larger and giving the outside a quaint appearance.

#### Included:

- Comes standard with a 7/12 pitch roof
- Includes: Three 10in x 29in horizontal windows
- Treated buildings have 81in inside walls
- Painted/Urethane buildings have 82.5in inside walls

Notes: Only available on 8ft, 10ft & 12ft widths and only for inside wall heights listed above. More than one dormer can be added to a building if size permits.

Shed Dormer shown with extra options including two 2ft x 3ft windows with shutter trim and Double Barn Doors with windows.

BARN WHITE PAINT & GAP GRAY TRIM PAINT ON LP SMART PANEL SIDING