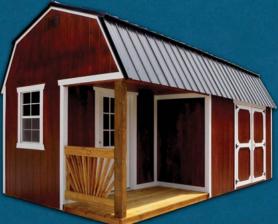

### **SIDE PORCH**

With similar features, the Side Porch package is a great alternative to the Playhouse if you're planning to orient the building sideways.

#### Included:

- 9 lite window walk-in door
- 4ft depth porch with railing on short side (porch included in total building length)
- One porch support post
- Two 2ft x 3ft single-pane windows
- Double Barn Doors
- Utility style Side Porch has 8ft walls

**T1-11 PRESSURE TREATED SIDING** 

MAHOGANY URETHANE & BARN WHITE TRIM PAINT ON LP SMART PANEL SIDING