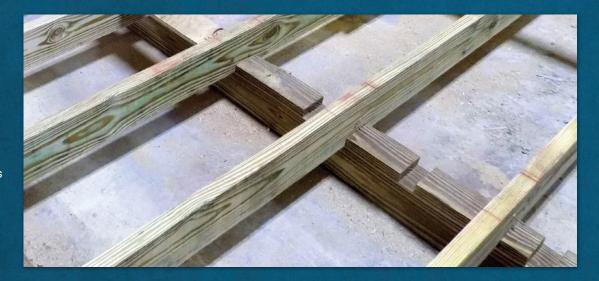

### 4x6" TREATED & NOTCHED SKIDS

Our 4in x 6in pressure treaded skids are notched at 12in and 16in on centre to ensure consistent floor joist spacing. Pressure treated skids resist rot. Recessing and toenailing the joists into the notched skids locks them into place and ensures the shed can be loaded, unloaded and moved repeatedly, without any warping.