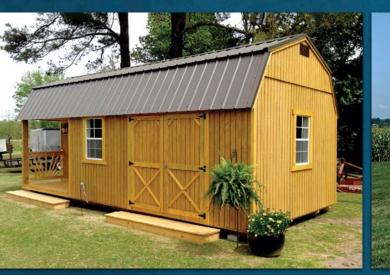

### **LOFTED BARNS**

10ft x 20ft Lofted Barn Black Metal Roof Gray Shadow Paint and Barn White Trim Paint on LP Smart Panel Siding Shown with extra options: two 10" x 29" windows in Double Barn Doors, one 2ft x 3ft Window & a Loft Window.