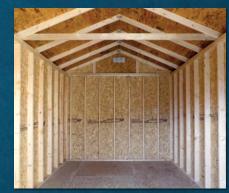

### 5/8" ENGINEERED TONGUE & GROOVE

- 5/8in Tongue and Groove, Engineered Panels
- Exceptional strength & stiffness for a flatter, more stable floor
- Free of knots and patches with a thermally fused face
- Advanced resins are moisture resistant
- Choose this if you want a seamless floor with a virtually flawless appearance

#### **UPGRADE:**

3/4in Tongue and Groove, Engineered Panels (See Price Guide)

Standard floor designed for 300 lbs. POINT LOAD spread evenly over an area no less than 5 inches by 5 inches. Additional options are available. See dealer/website for more heavy duty options.

### **Floor Joist Options**

- 16in on centre pressure treated floor joists standard
- 12in on centre pressure treated floor joists optional (standard on garages)
- 2x4 Pressure treated floor joists standard
- 2x6 Pressure treated floor joists optional (standard on 14ft wide and above)