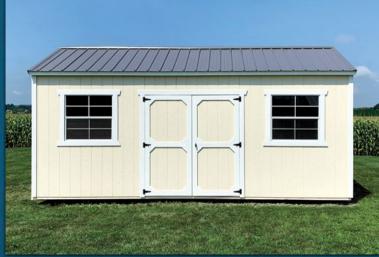

### **UTILITY SHEDS**

The gable style roof of the Utility Shed provides the option for increased wall height, making it feel more spacious on the inside and leaving room on the walls for taller storage shelves, long garden tools, or ladders. Add a package from pages 7-8 to your Utility Shed to suit your specific needs.

10ft x 14ft Utility Shed Brown Metal Roof Navajo Paint and Barn White Trim Paint on LP Smart Panel Siding Shown with extra options: one 2ft x 3ft Window with Shutter Trim, two 10" x 29" windows in Double Barn Doors and 8ft Tall Walls