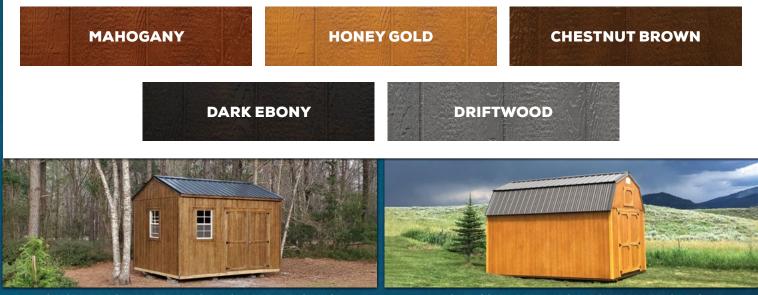

### **URETHANE STAIN COLORS**

CHESTNUT BROWN URETHANE ON LP SMART PANEL SIDING HONEY GOLD URETHANE ON LP SMART PANEL SIDING \*Actual colors may vary from those displayed in brochure. See dealer for actual color swatch. OHB is not responsible for colors not matching the brochure.