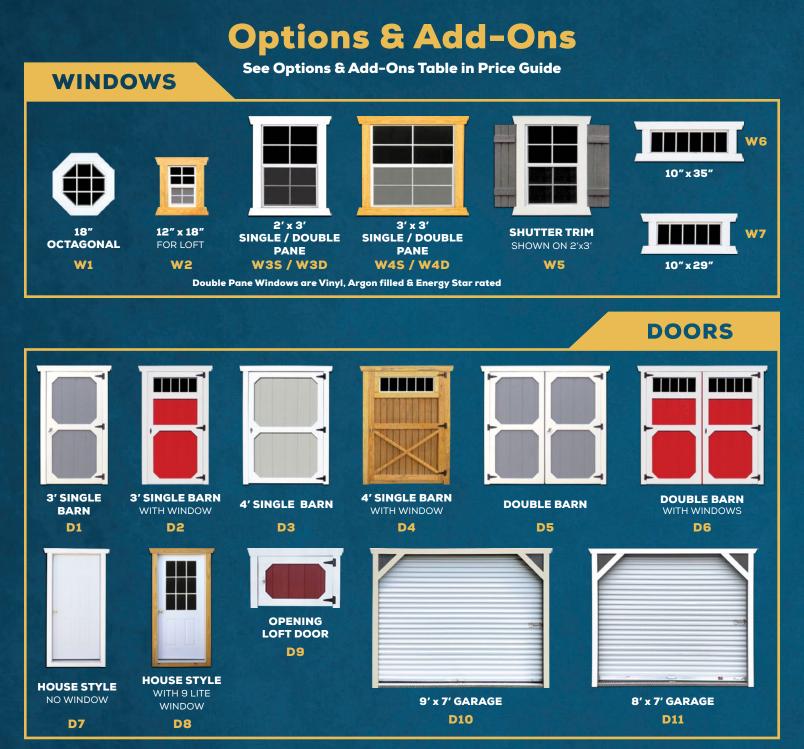

### **PROTECTIVE BARRIERS**

See Price Guide for all available protective barrier and insulation options.

Scan the QR code or visit oldhickorybuildings.ca/priceguide to view the Price Guide online.