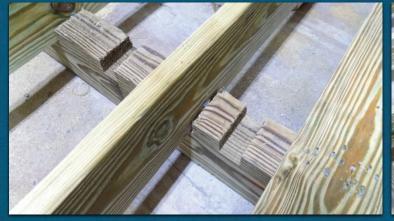

### 4x6" TREATED & NOTCHED SKIDS

Our 4in x 6in pressure treaded skids are notched at 12in and 16in on centre to ensure consistent floor joist spacing. Pressure treated skids resist rot. Recessing and toenailing the joists into the notched skids locks them into place and ensures the shed can be loaded, unloaded and moved repeatedly, without any warping.

### **Floor Joist Options**

- 16in on centre pressure treated floor joists standard
- 12in on centre pressure treated floor joists optional (standard on garages)
- 2x4 Pressure treated floor joists standard
- 2x6 Pressure treated floor joists optional (standard on 14ft wide and above)