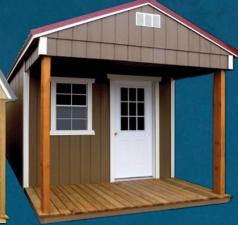

#### **SIDE LOFTED BARN**

T1-11 PRESSURE TREATED SIDING Shown with extra options including two 2ft x 3ft windows.

Refer to the Standard Buildings table in the Price Guide to see available sizes. Scan the QR code or visit