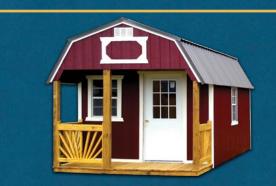

### **LOFTED BARNS**

### ENGINEER certified

With up to 8ft of loft included in the price, the Lofted Barn is ideal for customers needing to maximize their available storage space. The gambrel (barn-style) roof provides a traditional appearance and increases the total loft space. Add a package from pages 7-8 to your Lofted Barn to suit your specific needs.

10ft x 20ft Lofted Barn Black Metal Roof Gray Shadow Paint and Barn White Trim Paint on LP Smart Panel Siding Shown with extra options: two 10" x 29" windows in Double Barn Doors, one 2ft x 3ft Window & a Loft Window.

### **KEY FEATURES**

- Iconic barn-style roof
- 6ft 3in standard inside wall height
- 7ft (81in inside) available
- Up to 8ft of loft included FREE (No price credit for subtracting loft)
- 8ft wide buildings come with a single barn door
- 10ft and wider come with double barn doors (excluding packages)