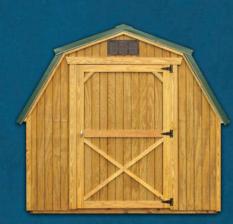

### **LOFTED BARNS**

### ENGINEER certified

With up to 8ft of loft included in the price, the Lofted Barn is ideal for customers needing to maximize their available storage space. The gambrel (barn-style) roof provides a traditional appearance and increases the total loft space. Add a package from pages 7-8 to your Lofted Barn to suit your specific needs.

### **KEY FEATURES**

- Iconic barn-style roof
- 6ft 3in standard inside wall height
- 7ft (81in inside) available
- Up to 8ft of loft included FREE (No price credit for subtracting loft)
- 8ft wide buildings come with a single barn door
- 10ft and wider come with double barn doors (excluding packages)

FRAMING SPECS VARY BY LOCAL BUILDING REQUIREMENTS

MAHOGANY URETHANE & NAVAJO TRIM PAINT ON SMART PANEL SIDING