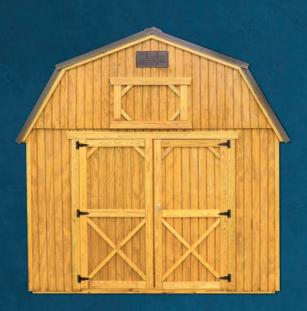

### **LOFTED BARNS**

### ENGINEER certified

With up to 8ft of loft included in the price, the Lofted Barn is ideal for customers needing to maximize their available storage space. The gambrel (barn-style) roof provides a traditional appearance and increases the total loft space. Add a package from pages 7-8 to your Lofted Barn to suit your specific needs.

### **KEY FEATURES**

- Iconic barn-style roof
- 6ft 3in standard inside wall height
- 7ft (81in inside) available
- Up to 8ft of loft included FREE (No price credit for subtracting loft)
- 8ft wide buildings come with a single barn door
- 10ft and wider come with double barn doors (excluding packages)