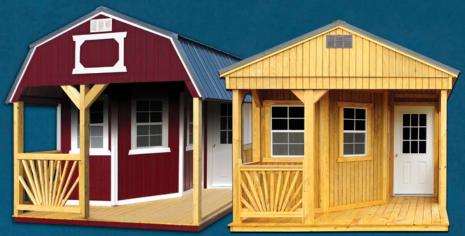

### PLAYHOUSE

The playhouse package is an easy add-on if you're looking to give your barn or shed some country style and a place to sit in the shade.

#### Included:

- 9 lite window walk-in door
- 4ft porch
- (included in total building length)
- Two porch support posts
- Three 2ft x 3ft single-pane windows
  Utility style Playhouse has 8ft walls

BEIGE PAINT & BARN WHITE TRIM PAINT ON LP SMART PANEL SIDING

### **SIDE PORCH**

With similar features, the Side Porch package is a great alternative to the Playhouse if you're planning to orient the building sideways.

#### Included:

- 9 lite window walk-in door
- 4ft depth porch with railing on short side (porch included in total building length)
- One porch support post
- Two 2ft x 3ft single-pane windows
- Double Barn Doors
- Utility style Side Porch has 8ft walls