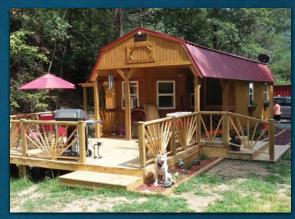

### PLAYHOUSE

The playhouse package is an easy add-on if you're looking to give your barn or shed some country style and a place to sit in the shade.

#### Included:

- 9 lite window walk-in door
- 4ft porch
- (included in total building length)
- Two porch support posts
- Three 2ft x 3ft single-pane windows
  Utility style Playhouse has 8ft walls

BEIGE PAINT & BARN WHITE TRIM PAINT ON LP SMART PANEL SIDING

BROWN PAINT & BARN WHITE TRIM PAINT ON LP SMART PANEL SIDING