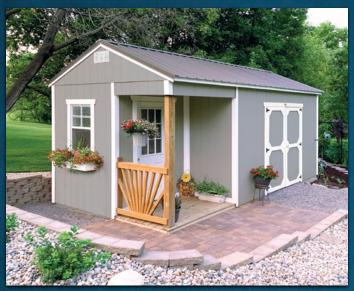

### **SIDE PORCH**

With similar features, the Side Porch package is a great alternative to the Playhouse if you're planning to orient the building sideways.

#### Included:

- 9 lite window walk-in door
- 4ft depth porch with railing on short side (porch included in total building length)
- One porch support post
- Two 2ft x 3ft single-pane windows
- Double Barn Doors
- Utility style Side Porch has 8ft walls

**T1-11 PRESSURE TREATED SIDING** 

MAHOGANY URETHANE & BARN WHITE TRIM PAINT ON LP SMART PANEL SIDING