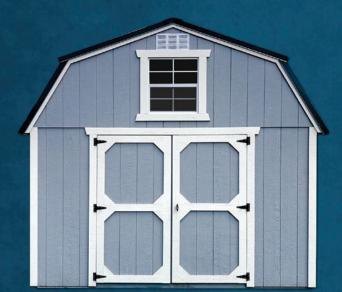

#### **SIDE LOFTED BARN**

T1-11 PRESSURE TREATED SIDING Shown with extra options including two 2ft x 3ft windows.

Refer to the Standard Buildings table in the Price Guide to see available sizes. Scan the QR code or visit