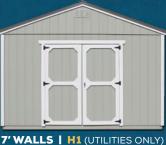

### **UTILITY SHED WALL HEIGHT**

8' WALLS | H2 (UTILITIES ONLY)

Walls taller than 6ft 3in on Lofted Sheds or taller than 8ft on Utility sheds requires build on site.