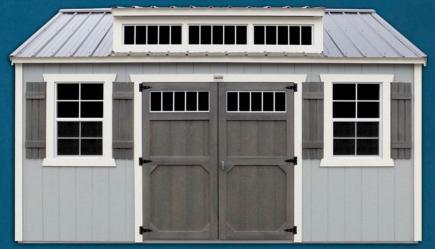

### **UTILITY SHEDS**

The gable style roof of the Utility Shed provides the option for increased wall height, making it feel more spacious on the inside and leaving room on the walls for taller storage shelves, long garden tools, or ladders. Add a package from pages 7-8 to your Utility Shed to suit your specific needs.

10ft x 14ft Utility Shed Brown Metal Roof Navajo Paint and Barn White Trim Paint on LP Smart Panel Siding Shown with extra options: one 2ft x 3ft Window with Shutter Trim, two 10" x 29" windows in Double Barn Doors and 8ft Tall Walls

### **KEY FEATURES**

6ft 3in standard inside wall height
7ft (81in inside) or 8ft (92in inside) available
8ft wide buildings come with a single barn door
10ft and wider come with double barn doors (excluding packages)