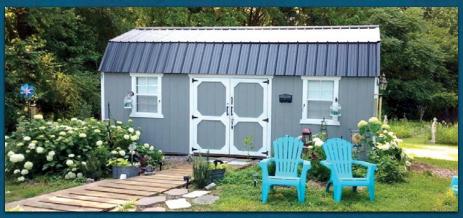

### **UTILITY SHEDS**

The gable style roof of the Utility Shed provides the option for increased wall height, making it feel more spacious on the inside and leaving room on the walls for taller storage shelves, long garden tools, or ladders. Add a package from pages 7-8 to your Utility Shed to suit your specific needs.

10ft x 14ft Utility Shed Brown Metal Roof Navajo Paint and Barn White Trim Paint on LP Smart Panel Siding Shown with extra options: one 2ft x 3ft Window with Shutter Trim, two 10" x 29" windows in Double Barn Doors and 8ft Tall Walls

### **KEY FEATURES**

6ft 3in standard inside wall height
7ft (81in inside) or 8ft (92in inside) available
8ft wide buildings come with a single barn door
10ft and wider come with double barn doors (excluding packages)