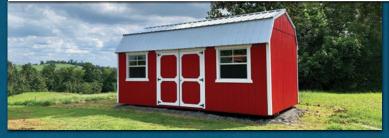

### BARNS NON-LOFTED

If you need just a little extra outdoor storage space for some gardening tools, some lawn equipment or other odds and ends, then the Non-lofted Barn might be the right choice. It's plenty tall enough for the average adult.

> 10ft x 12ft Barn (Non-lofted) Hunter Green Metal Roof T1-11 Pressure Treated Siding

ENGINEER certified

### **KEY FEATURES**

Iconic barn appearance
 4ft side wall height
 8ft wide buildings come with a single barn door
 10ft and wider come with double barn doors

FRAMING SPECS VARY BY LOCAL BUILDING REQUIREMENTS

RUSTIC RED PAINT & BARN WHITE TRIM PAINT ON LP SMART PANEL SIDING

T1-11 PRESSURE TREATED SIDING