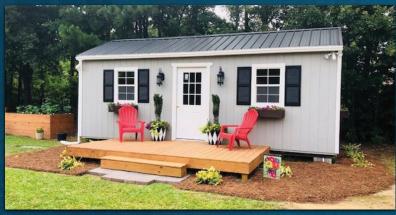

### PLAYHOUSE

The playhouse package is an easy add-on if you're looking to give your barn or shed some country style and a place to sit in the shade.

#### Included:

- 9 lite window walk-in door
- 4ft porch
- (included in total building length)
- Two porch support posts
- Three 2ft x 3ft single-pane windows
  Utility style Playhouse has 8ft walls

BEIGE PAINT & BARN WHITE TRIM PAINT ON LP SMART PANEL SIDING