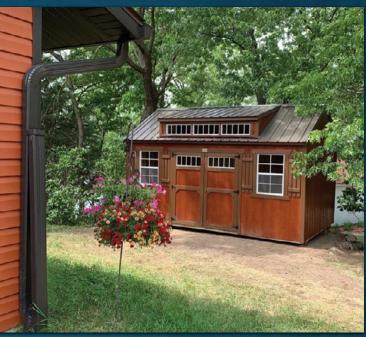

### **LOFTED BARNS**

### ENGINEER certified

With up to 8ft of loft included in the price, the Lofted Barn is ideal for customers needing to maximize their available storage space. The gambrel (barn-style) roof provides a traditional appearance and increases the total loft space. Add a package from pages 7-8 to your Lofted Barn to suit your specific needs.

10ft x 20ft Lofted Barn Black Metal Roof Gray Shadow Paint and Barn White Trim Paint on LP Smart Panel Siding Shown with extra options: two 10" x 29" windows in Double Barn Doors, one 2ft x 3ft Window & a Loft Window.

### **KEY FEATURES**

- Iconic barn-style roof
- 6ft 3in standard inside wall height
- 7ft (81in inside) available
- Up to 8ft of loft included FREE (No price credit for subtracting loft)
- 8ft wide buildings come with a single barn door
- 10ft and wider come with double barn doors (excluding packages)