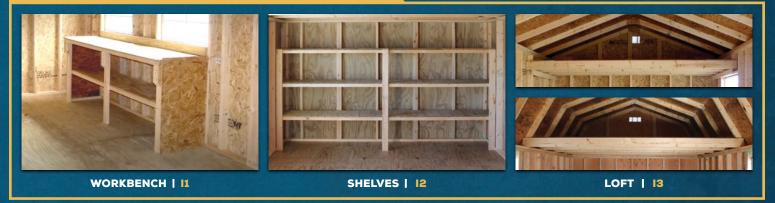

#### **INTERIOR ADD-ONS**

### **EXTERIOR ADD-ONS**

6" FRONT & BACK OVERHANG | E3 & 7/12 PITCH | E4

EXTRA PORCH POST | E1 & PORCH RAILING | E2

#### **FRAMING OPTIONS**

16" ON CENTER TRUSSES (PAINTED ONLY) | F1 16" on center studs are standard

16" ON CENTER STUDS & TRUSSES (TREATED ONLY) | F2