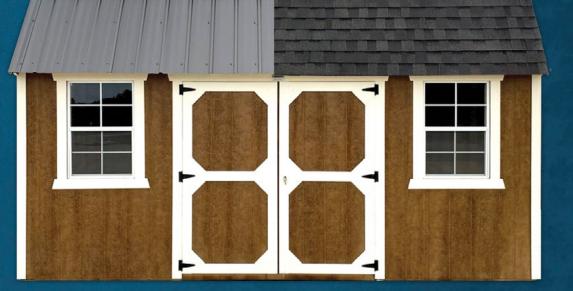

### **KEY FEATURES**

- Iconic barn-style roof
- 6ft 3in standard inside wall height
- 7ft (81in inside) available
- Up to 8ft of loft included FREE (No price credit for subtracting loft)
- 8ft wide buildings come with a single barn door
- 10ft and wider come with double barn doors (excluding packages)

### 3/8" LP SMART PANEL

- 16in ON CENTRE STUDS / 24in ON CENTRE TRUSSES / DOUBLE TOP STUD PLATE
- SMARTGUARD TREATMENT makes this engineered wood product WATER RESISTANT
- SMARTGUARD ZINC BORATE TREATMENT provides fungal decay, termite and impact RESISTANCE
- Comes with a 50 YEAR LIMITED WARRANTY from the manufacturer
- Available Coatings: Paint & Urethane (only)