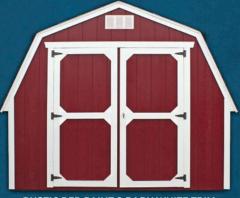

### BARNS NON-LOFTED

If you need just a little extra outdoor storage space for some gardening tools, some lawn equipment or other odds and ends, then the Non-lofted Barn might be the right choice. It's plenty tall enough for the average adult.

> 10ft x 12ft Barn (Non-lofted) Hunter Green Metal Roof T1-11 Pressure Treated Siding

ENGINEER certified

### **KEY FEATURES**

Iconic barn appearance
 4ft side wall height
 8ft wide buildings come with a single barn door
 10ft and wider come with double barn doors

FRAMING SPECS VARY BY LOCAL BUILDING REQUIREMENTS