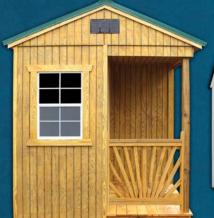

### PLAYHOUSE

The playhouse package is an easy add-on if you're looking to give your barn or shed some country style and a place to sit in the shade.

#### Included:

- 9 lite window walk-in door
- 4ft porch
- (included in total building length)
- Two porch support posts
- Three 2ft x 3ft single-pane windows
  Utility style Playhouse has 8ft walls

BEIGE PAINT & BARN WHITE TRIM PAINT ON LP SMART PANEL SIDING