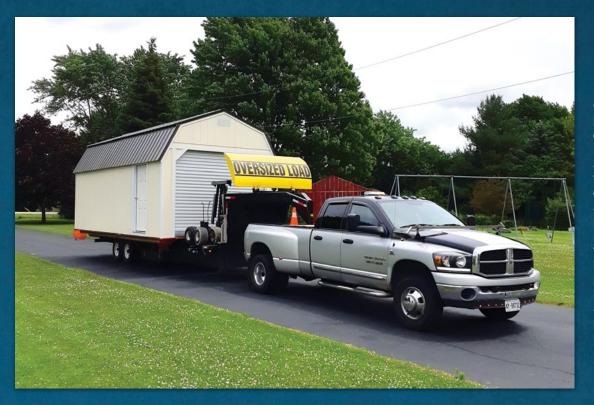

#### FAST & EASY DELIVERY

Our experienced delivery drivers provide a hassle-free, efficient delivery experience. There is no site preparation necessary as long as your site is no more than 3ft out of level, in any direction. Our free delivery and set up must be within 50 kilometers of the sales lot and includes leveling up to 3 feet with customer supplied concrete blocks and driver supplied pressure treated shims. Over 50 kilometers additional charges apply. Leveling blocks can be purchased from the driver, if needed. See page 21 for details.