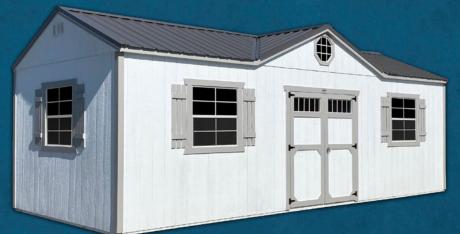

### **LOFTED BARNS**

### ENGINEER certified

With up to 8ft of loft included in the price, the Lofted Barn is ideal for customers needing to maximize their available storage space. The gambrel (barn-style) roof provides a traditional appearance and increases the total loft space. Add a package from pages 7-8 to your Lofted Barn to suit your specific needs.

10ft x 20ft Lofted Barn Black Metal Roof Gray Shadow Paint and Barn White Trim Paint on LP Smart Panel Siding Shown with extra options: two 10" x 29" windows in Double Barn Doors, one 2ft x 3ft Window & a Loft Window.

### **KEY FEATURES**

- Iconic barn-style roof
- 6ft 3in standard inside wall height
- 7ft (81in inside) available
- Up to 8ft of loft included FREE (No price credit for subtracting loft)
- 8ft wide buildings come with a single barn door
- 10ft and wider come with double barn doors (excluding packages)