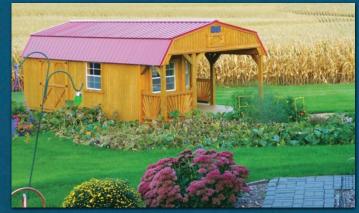

### **LOFTED BARNS**

### ENGINEER certified

With up to 8ft of loft included in the price, the Lofted Barn is ideal for customers needing to maximize their available storage space. The gambrel (barn-style) roof provides a traditional appearance and increases the total loft space. Add a package from pages 7-8 to your Lofted Barn to suit your specific needs.