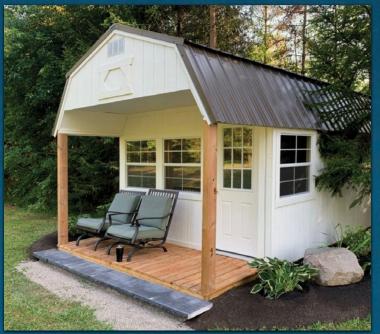

### **SIDE PORCH**

With similar features, the Side Porch package is a great alternative to the Playhouse if you're planning to orient the building sideways.

#### Included:

- 9 lite window walk-in door
- 4ft depth porch with railing on short side (porch included in total building length)
- One porch support post
- Two 2ft x 3ft single-pane windows
- Double Barn Doors
- Utility style Side Porch has 8ft walls

**T1-11 PRESSURE TREATED SIDING** 

MAHOGANY URETHANE & BARN WHITE TRIM PAINT ON LP SMART PANEL SIDING